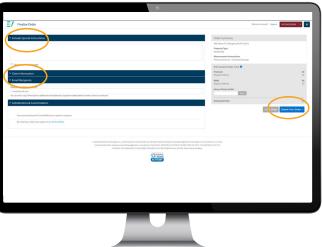

#### FINALIZE REPORT ORDER

- Include Special Instructions (If Applicable)
- Enter additional email recipient to send a copy (If Applicable)
- Click Submit Your Order