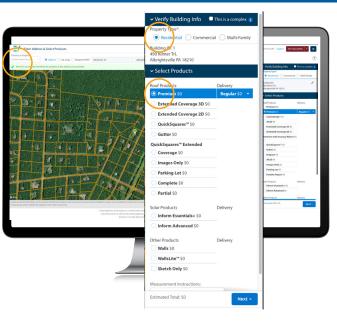

## **HOW TO ORDER A REPORT**

- Select country
- Enter street address
- Click Search