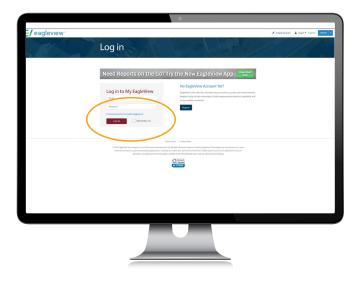

## **SELECT PRODUCT TYPE**

- Address is verified
- Select Property Type (Residential, Commercial, or Multi-Family)
- Select Product
- Click Next