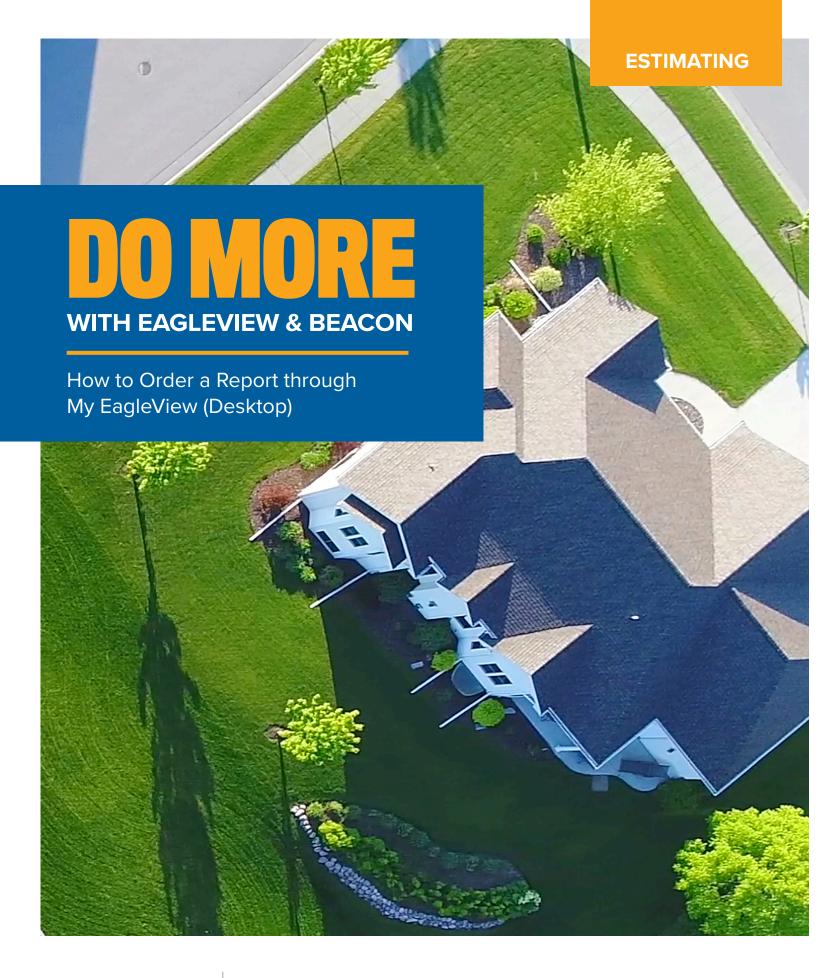

## **LOGIN TO MY EAGLEVIEW**

- Visit http://my.eagleview.com/
- Enter EagleView email address and password
- Click Login