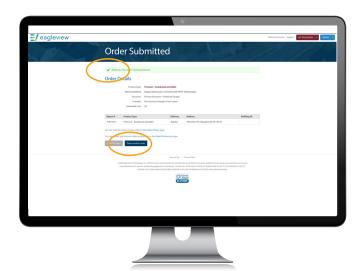

#### **ORDER SUBMITTED**

- Order has been processed
- Order Details
- Option to Place another Order